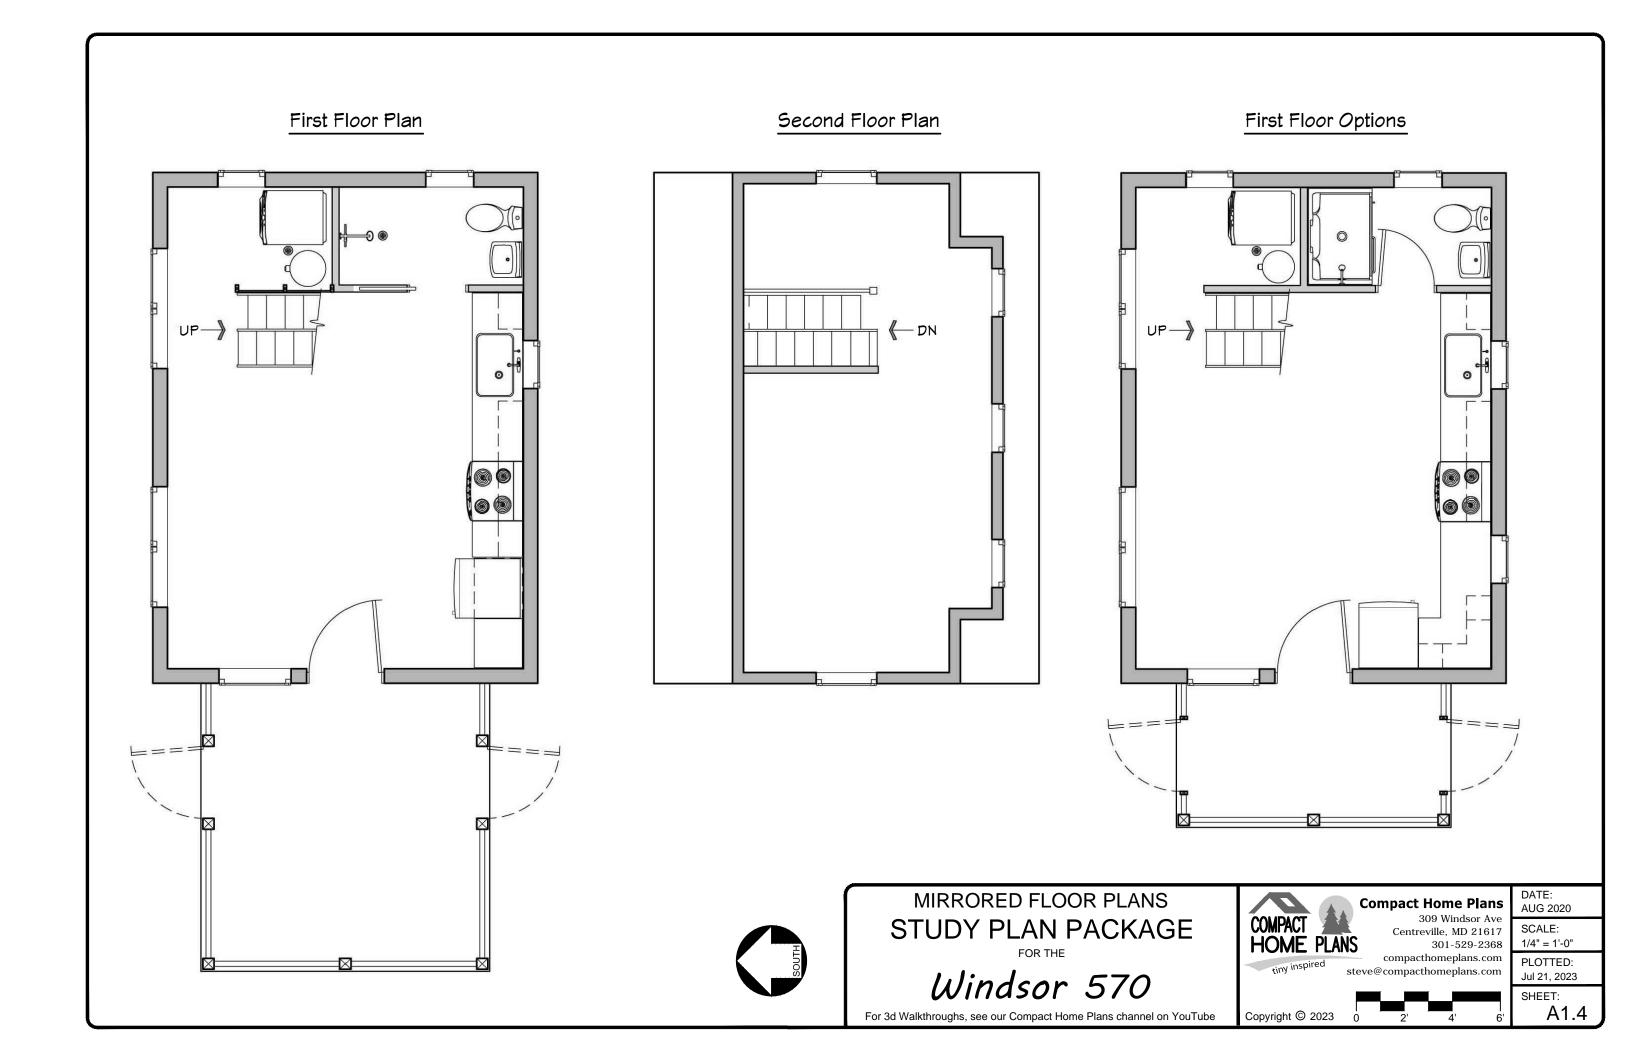

## First Floor Plan

## Second Floor Plan

## UPSTAIRS FURNITURE

NOTE THAT MOVING FURNITURE UPSTAIRS VIA THE ALTERNATING TREAD STAIRCASE IS CHALLENGING, SO PLAN CAREFULLY FOR WHAT YOU NEED. LOW DRESSERS AND SHELVES ARE DOABLE, AS IS A FILING CABINET. A DESK MAY NEED TO BE ASSEMBLED UPSTAIRS. FOR A QUEEN BED, WE RECOMMEND A SPLIT BOX SPRING AND A ROLLED, COMPRESSED FOAM MATTRESS. IF THIS IS TOO RESTRICTIVE, A DRASTIC SOLUTION IS TO BUILD THE PORCH WITH A FLAT ROOF AND A SECOND FLOOR DECK, ACCESSING THE SECOND FLOOR VIA AN EXTERIOR DOOR. OR, UPSIZE TO A LARGER WINDSOR FLOOR PLAN WITH CONVENTIONAL STAIRS.

BLANK FLOOR PLANS STUDY PLAN PACKAGE

0

0 6

Windsor 570