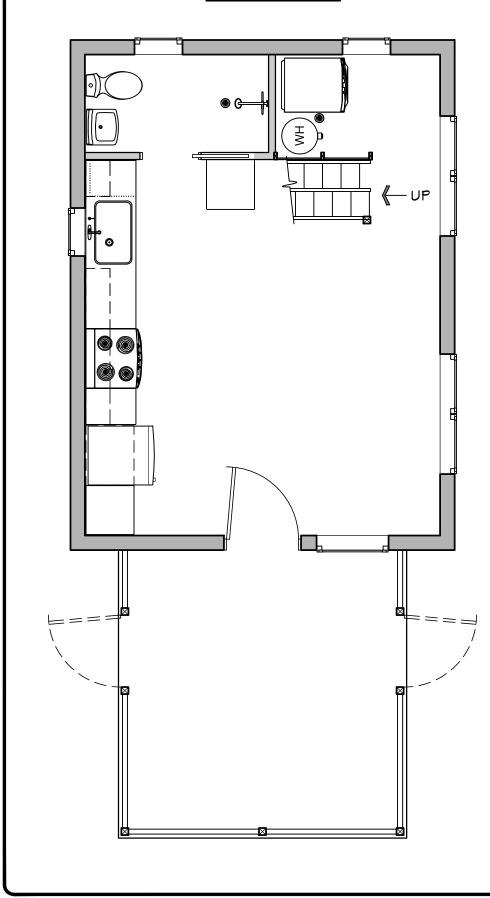

## First Floor Plan



## Second Floor Plan



## UPSTAIRS FURNITURE

NOTE THAT MOVING FURNITURE UPSTAIRS VIA THE ALTERNATING TREAD STAIRCASE IS CHALLENGING, SO PLAN CAREFULLY FOR WHAT YOU NEED. LOW DRESSERS AND SHELVES ARE DOABLE, AS IS A FILING CABINET. A DESK MAY NEED TO BE ASSEMBLED UPSTAIRS. FOR A QUEEN BED, WE RECOMMEND A SPLIT BOX SPRING AND A ROLLED, COMPRESSED FOAM MATTRESS. IF THIS IS TOO RESTRICTIVE, A DRASTIC SOLUTION IS TO BUILD THE PORCH WITH A FLAT ROOF AND A SECOND FLOOR DECK, ACCESSING THE SECOND FLOOR VIA AN EXTERIOR DOOR. OR, UPSIZE TO A LARGER WINDSOR FLOOR PLAN WITH CONVENTIONAL STAIRS.



BLANK FLOOR PLANS STUDY PLAN PACKAGE

0

0 6

Windsor 570