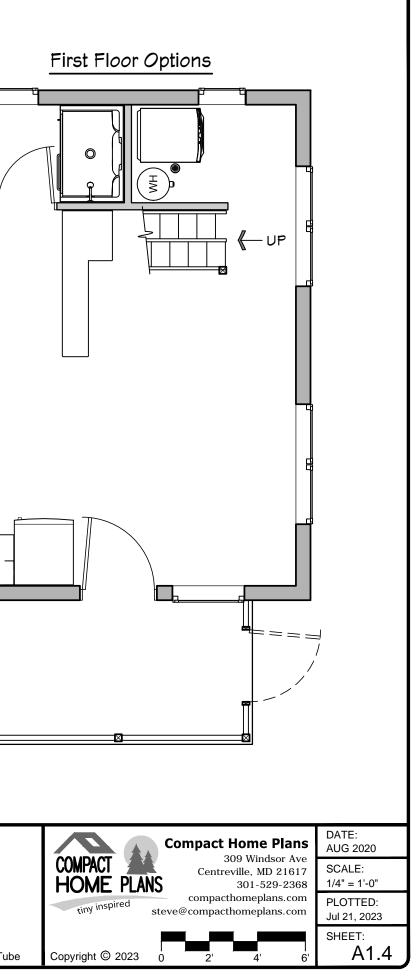

## First Floor Plan



## Second Floor Plan



## UPSTAIRS FURNITURE

NOTE THAT MOVING FURNITURE UPSTAIRS VIA THE ALTERNATING TREAD STAIRCASE IS CHALLENGING, SO PLAN CAREFULLY FOR WHAT YOU NEED. LOW DRESSERS AND SHELVES ARE DOABLE, AS IS A FILING CABINET. A DESK MAY NEED TO BE ASSEMBLED UPSTAIRS. FOR A QUEEN BED, WE RECOMMEND A SPLIT BOX SPRING AND A ROLLED, COMPRESSED FOAM MATTRESS. IF THIS IS TOO RESTRICTIVE, A DRASTIC SOLUTION IS TO BUILD THE PORCH WITH A FLAT ROOF AND A SECOND FLOOR DECK, ACCESSING THE SECOND FLOOR VIA AN EXTERIOR DOOR. OR, UPSIZE TO A LARGER WINDSOR FLOOR PLAN WITH CONVENTIONAL STAIRS.



BLANK FLOOR PLANS STUDY PLAN PACKAGE

0

0 6

Windsor 570