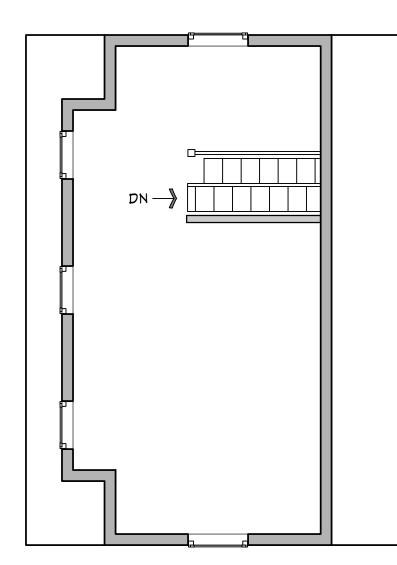

## Second Floor Plan

## UPSTAIRS FURNITURE

NOTE THAT MOVING FURNITURE UPSTAIRS VIA THE ALTERNATING TREAD STAIRCASE IS CHALLENGING, SO PLAN CAREFULLY FOR WHAT YOU NEED. LOW DRESSERS AND SHELVES ARE DOABLE, AS IS A FILING CABINET. A DESK MAY NEED TO BE ASSEMBLED UPSTAIRS. FOR A QUEEN BED, WE RECOMMEND A SPLIT BOX SPRING AND A ROLLED, COMPRESSED FOAM MATTRESS. IF THIS IS TOO RESTRICTIVE, A DRASTIC SOLUTION IS TO BUILD THE PORCH WITH A FLAT ROOF AND A SECOND FLOOR DECK, ACCESSING THE SECOND FLOOR VIA AN EXTERIOR DOOR. OR, UPSIZE TO A LARGER WINDSOR FLOOR PLAN WITH CONVENTIONAL STAIRS.